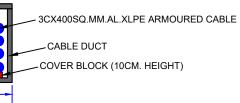

| un estatuse da | DAM TOP PITCH ROAD                                     |  |
|----------------|--------------------------------------------------------|--|
| an season and  | OTHER PITCH ROAD                                       |  |
|                | DAM DYKE SOIL ROAD                                     |  |
| /////          | PROPOSED 132 / 33 KV POWER EVACUATION SWITCHYARD       |  |
|                | 1.0M(WIDTH) X 1.5M(DEPTH) CABLE DUCT WITH R.C.C. COVER |  |
|                | 300MMØ NP3 HUME PIPE                                   |  |
|                | 3CX400SQ.MM.AL.XLPE ARMOURED CABLE                     |  |
|                | RESERVOIR                                              |  |
|                |                                                        |  |

- 1. ALL DIMENSION ARE IN METER UNLESS OTHERWISE SPECIFIED. CABLE SIZES, NOS AND RUNS ARE INDICATIVE ONLY AND SHALL BE FINALIZED DURING DETAILED ENGINEERING
- 2. CABLES SHALL CONFORM TO IS 7098-II
- 3. CABLES SHALL BE TRANSVERSALLY/ RADIALLY WATER BLOCKED TYPE
- 4. TOTAL NO. OF CROSSINGS (DAM DYKE -1 & WRD ROAD -2) = 3
- 6. CABLE TRENCH SHALL BE OF RCC.
- 7. PROPER ARRANGEMENTS SHALL BE MADE FOR DEWATERING THE CABLE DUCT
- 8. THERE SHALL BE ONE SPARE RUN OF CABLE FROM THE MV SWITCHGEAR ON THE FLOATING TRANSFORMER STATION TO THE (ON-SHORE ) MV SWITCHGEAR PANEL.