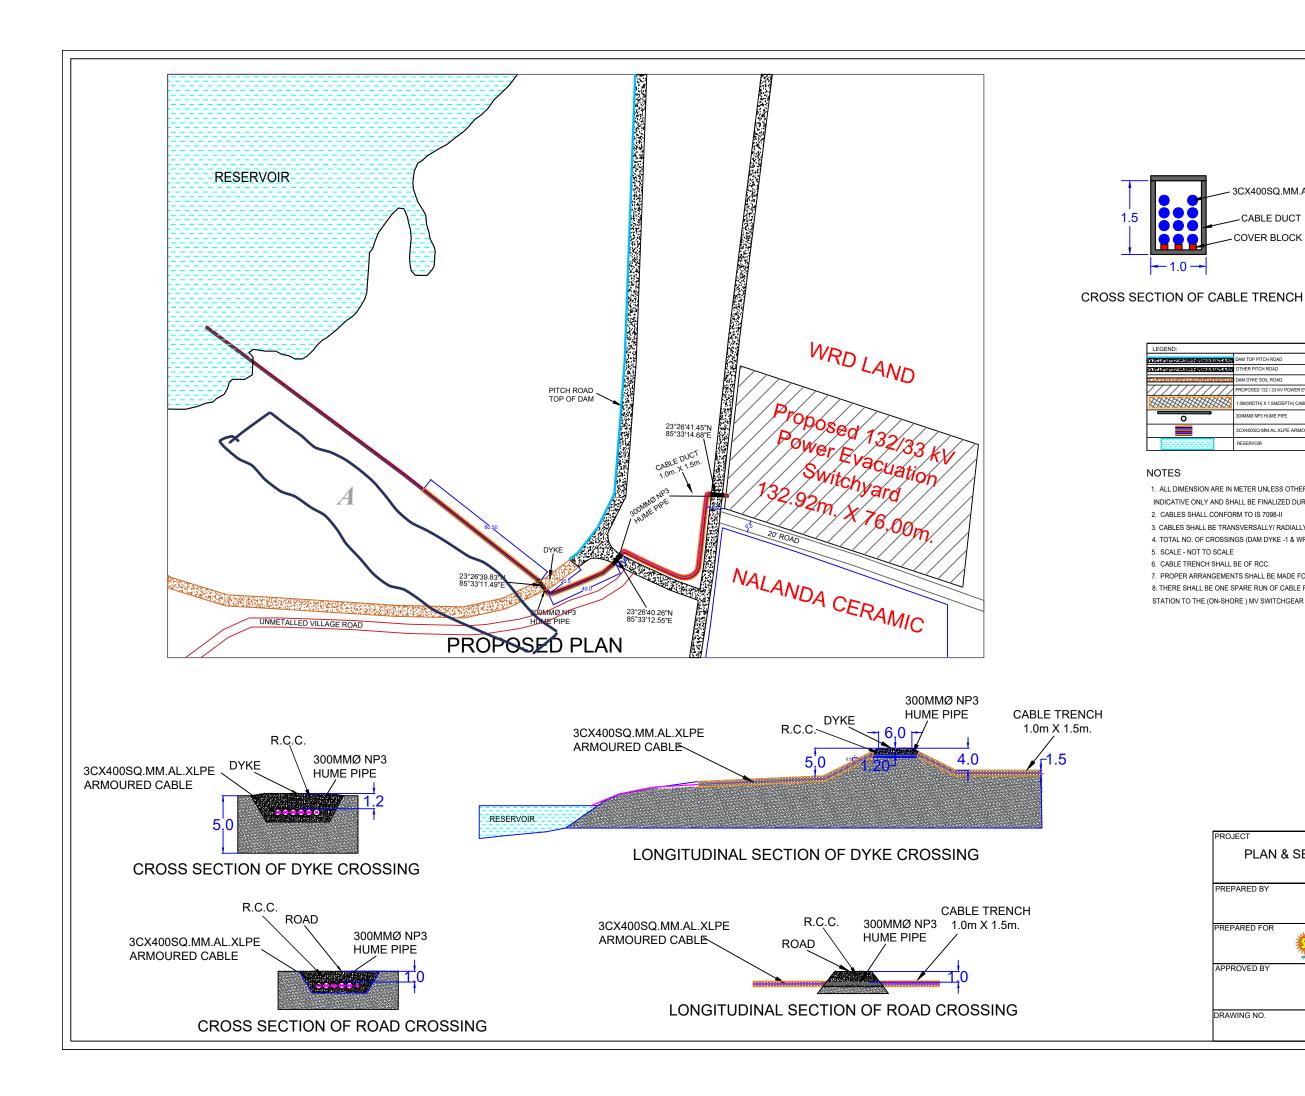

| un estatuse da | DAM TOP PITCH ROAD                                     |  |
|----------------|--------------------------------------------------------|--|
| an season and  | OTHER PITCH ROAD                                       |  |
|                | DAM DYKE SOIL ROAD                                     |  |
| /////          | PROPOSED 132 / 33 KV POWER EVACUATION SWITCHYARD       |  |
|                | 1.0M(WIDTH) X 1.5M(DEPTH) CABLE DUCT WITH R.C.C. COVER |  |
|                | 300MMØ NP3 HUME PIPE                                   |  |
|                | 3CX400SQ.MM.AL.XLPE ARMOURED CABLE                     |  |
|                | RESERVOIR                                              |  |
|                |                                                        |  |

- 1. ALL DIMENSION ARE IN METER UNLESS OTHERWISE SPECIFIED. CABLE SIZES, NOS AND RUNS ARE INDICATIVE ONLY AND SHALL BE FINALIZED DURING DETAILED ENGINEERING
- 2. CABLES SHALL CONFORM TO IS 7098-II
- 3. CABLES SHALL BE TRANSVERSALLY/ RADIALLY WATER BLOCKED TYPE
- 4. TOTAL NO. OF CROSSINGS (DAM DYKE -1 & WRD ROAD -2) = 3
- 6. CABLE TRENCH SHALL BE OF RCC.
- 7. PROPER ARRANGEMENTS SHALL BE MADE FOR DEWATERING THE CABLE DUCT
- 8. THERE SHALL BE ONE SPARE RUN OF CABLE FROM THE MV SWITCHGEAR ON THE FLOATING TRANSFORMER STATION TO THE (ON-SHORE ) MV SWITCHGEAR PANEL.